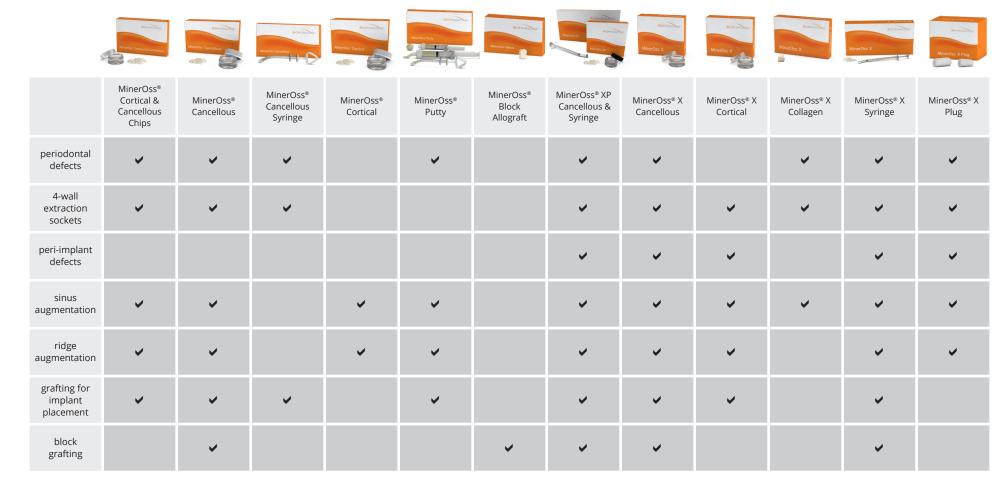

## International Biologics applications matrix

### bone grafting options





# International Biologics applications matrix

### soft tissue augmentation



MinerOss® and Mem-Lok® are registered trademarks of BioHorizons. ALLODERM SELECT™, ALLODERM SELECT GBR™, and their designs are trademarks of LifeCell Corporation, an AbbVie company. Striate+™ is a trademark of Orthocell Ltd. Cytoplast™ is a registered trademark of Osteogenics Biomedical, Inc. Not all products shown or described are available in all countries. All products not cleared for sale in all countries. Please contact your Biohorizons representative for confirmation. SPMP14016 REV E MAY 2023

#### dental membranes











wound dressings



|                                           |           | meditable Cottagen Membrane | Cox Plable          | Titanium-Reinforced |          |          |
|-----