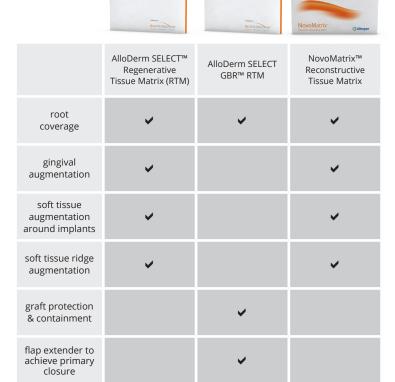

# International Biologics applications matrix

### soft tissue augmentation

MinerOss® and Mem-Lok® are registered trademarks of BioHorizons. ALLODERM SELECT™, ALLODERM SELECT GBR™, and their designs are trademarks of LifeCell Corporation, an AbbVie company. Striate+™ is a trademark of Orthocell Ltd. Cytoplast™ is a registered trademark of Osteogenics Biomedical, Inc. Not all products shown or described are available in all countries. All products not cleared for sale in all countries. Please contact your Biohorizons representative for confirmation. SPMP14016 REV E MAY 2023