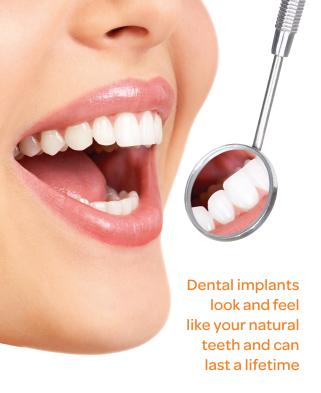

## Post-implant care

Dental implant treatments can change your life. With the same routine care you would give natural teeth, they can be expected to last for the rest of your life. Ask your dental professional for personalized and detailed care instructions.

- Following surgery, go easy on your new implants by not disturbing the wound, eating soft foods and getting some rest. You can return to normal activities within a day or two, but your dentist may recommend a softer diet for a few weeks.
- Good oral hygiene is essential to healing. Brush your teeth carefully with a soft toothbrush after every meal, particularly after breakfast and before bedtime.
- Follow the advice of your dental professional when it comes to regular checkups and professional teeth cleaning after your implant treatment.