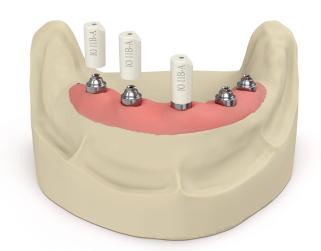

## Elos Accurate® Scan Body for Multi-unit Abutments

The new Elos Accurate Scan Body for the BioHorizons Multi-unit system now provides an improved digital workflow for both dentists and dental technicians. The single Scan Body design can be used on the BioHorizons Multi-unit analog for scanning and creation of a digital model. This allows for incorporation into CAD/CAM workflows for the final restoration.

The Scan Body is manufactured from biocompatible titanium alloy (Ti-6Al-4V) and polyetheretherketone (PEEK).