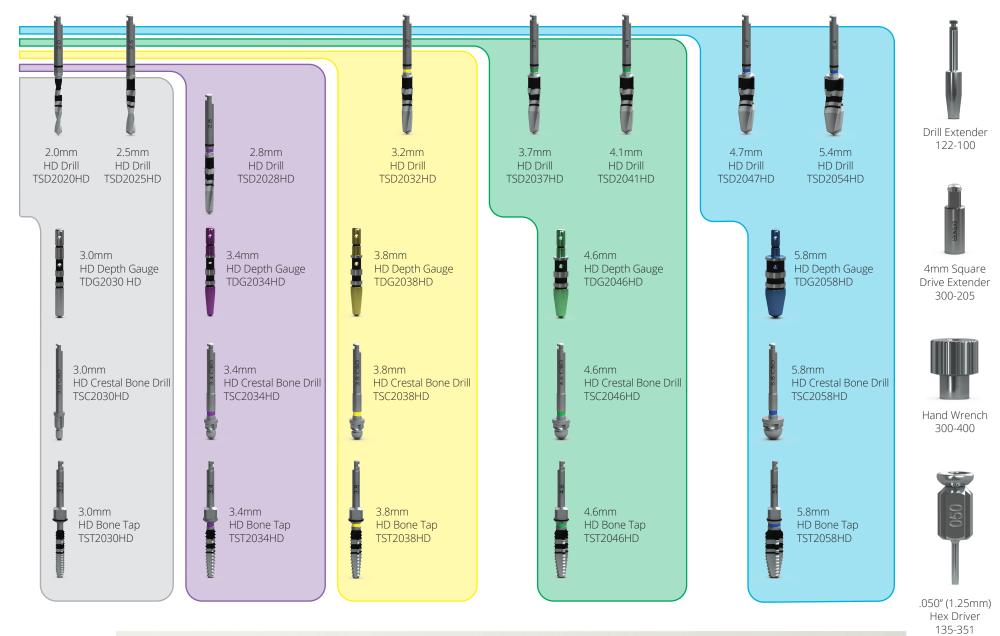

## Tapered Internal HD surgical kit (TSK4000)

Includes the instrumentation required to place: Tapered Pro, Tapered PTG Tapered Plus, Tapered Tissue Level, Tapered 3.0 and Tapered Internal.

Spare slots can be used to hold preferred surgeon instrumentation such as stop drills and extended shank drills.