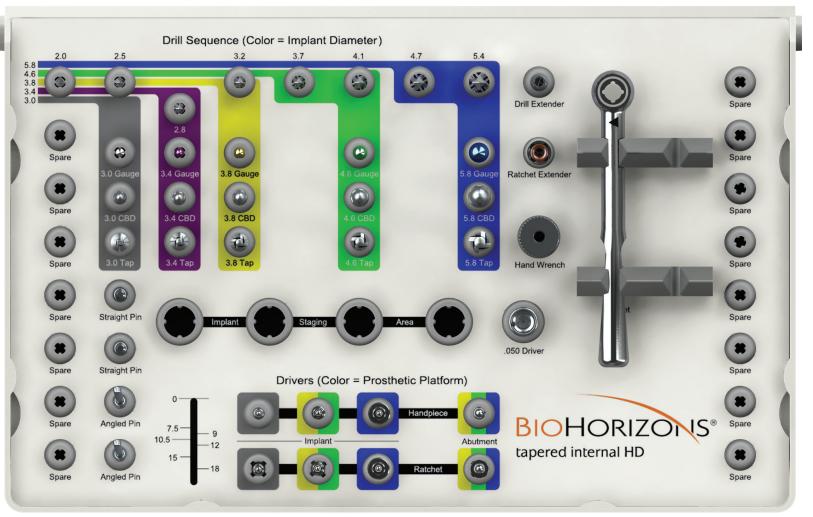

## Tapered Internal HD surgical kit (TSK4000)

Includes the instrumentation required to place: Tapered Pro, Tapered PTG Tapered Plus, Tapered Tissue Level, Tapered 3.0 and Tapered Internal.

Spare slots can be used to hold preferred surgeon instrumentation such as stop drills and extended shank drills.

The implant staging area is designed to temporarily secure implant vials during surgery only. Do not attempt to sterilize implant vials in the surgical tray.

customer care: 888.246.8338 • shop online at store.biohorizons.com