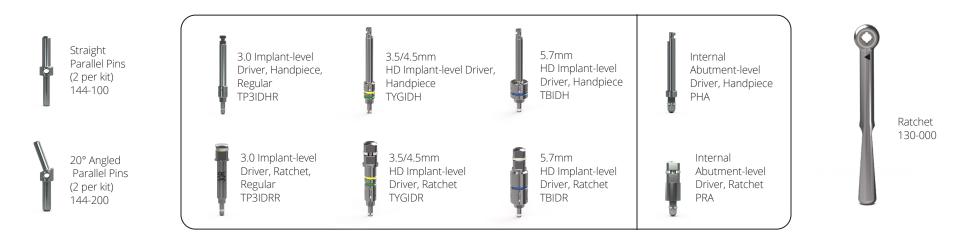

## Tapered Internal HD surgical kit (TSK4000)

Includes the instrumentation required to place: Tapered Pro, Tapered PTG Tapered Plus, Tapered Tissue Level, Tapered 3.0 and Tapered Internal.

Spare slots can be used to hold preferred surgeon instrumentation such as stop drills and extended shank drills.