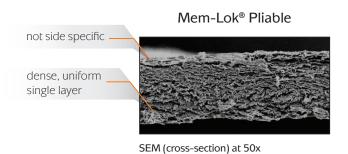

## Mem-Lok® Pliable

Mem-Lok® Pliable is a strong, conformable collagen barrier membrane manufactured from highly purified porcine tissue.

- single layer intact collagen
- not side specific
- cell occlusive
- 12-16 week resorption time\*
- high suture pull out strength

## applications include

- extraction sites
- ridge augmentation
- graft containment around immediate implants

SEM (cross-section) at 50x

• periodontal defects

<sup>\*</sup>A comparative study of a new porcine collagen membrane to BioGide®. Li ST, Yuen D, Martin D, Lee NS. Science. Technology, Innovation. February 1-5, 2015.