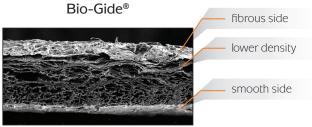

## applications include

- extraction sites
- ridge augmentation
- graft containment around immediate implants

SEM (cross-section) at 50x

• periodontal defects

<sup>\*</sup>A comparative study of a new porcine collagen membrane to BioGide®. Li ST, Yuen D, Martin D, Lee NS. Science. Technology, Innovation. February 1-5, 2015.