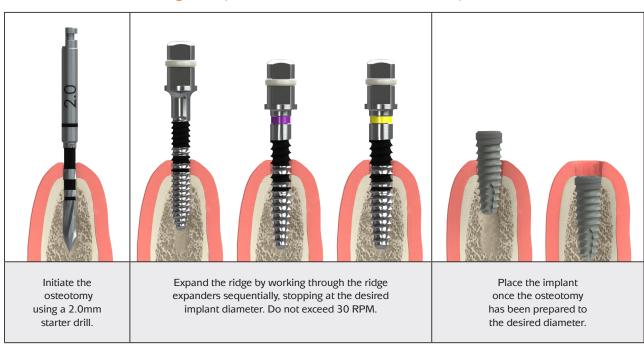

## surgical protocol for a 3.8mm implant

Bio Horizons @is a registered trademark of Bio Horizons. Not all products are available in all countries. @Bio Horizons. All Rights Reserved.