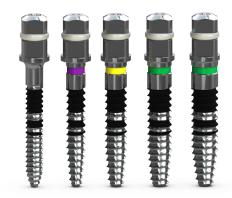

## Tapered Ridge Expanders

The BioHorizons Tapered Ridge Expanders provide osseodensification of the site by compacting bone while expanding the ridge. Tapered Ridge Expanders feature a 4mm square and can be used with a ratchet or hand wrench.

TRE30 3.0mm Tapered Ridge Expander
TRE34 3.4mm Tapered Ridge Expander
TRE38 3.8mm Tapered Ridge Expander
TRE42 4.2mm Tapered Ridge Expander
TRE46 4.6mm Tapered Ridge Expander